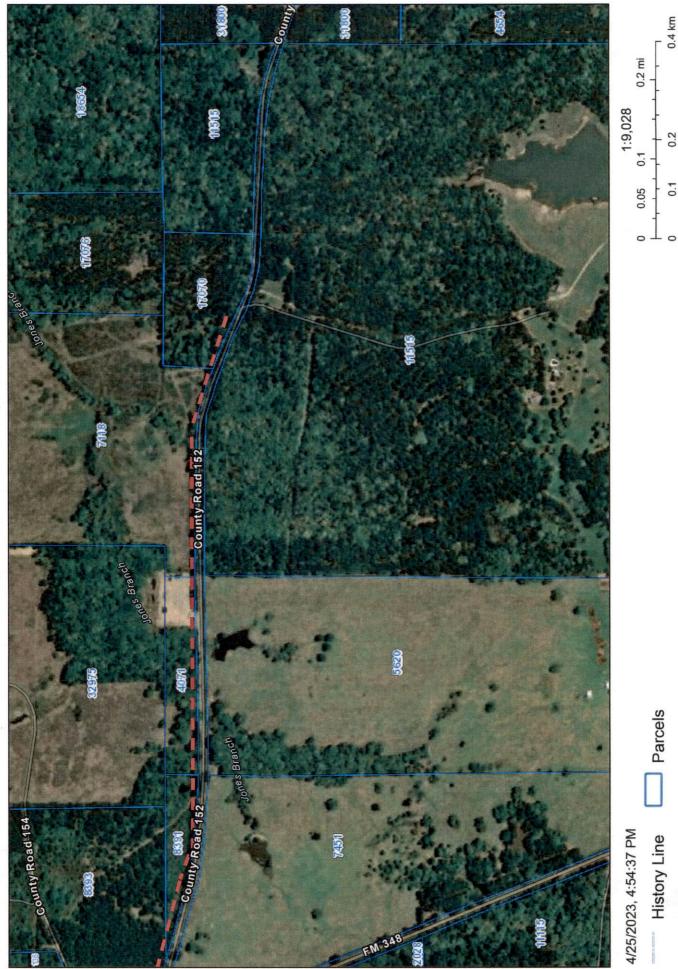

of County Road: \_\_\_\_\_ 152 as follows:

(NUMBER OF ROAD)

The proposed pipeline will cross under the indicated roads on the attached sheet. Installation shall be made by boring a total length of <u>approx. 4,400 feet</u> line in Panola County.

#### RE: County Road #152

The Panola County Commissioners' Court offers no objection to the location on the right-of-way of your proposed **12" temporary collapsible poly water line** within the right-of-way of County Road **#152** as shown by accompanying drawings and notice except as noted below.